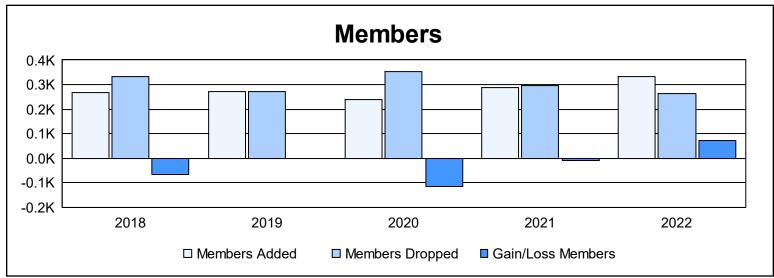

District 20 K1 As of June 2022 Cumulative

| Year      | New<br>Clubs | Dropped<br>Clubs | Gain/<br>Loss<br>Clubs | New<br>Members | Charter<br>Members | Reinstate<br>Members | Transfer<br>Members | Total<br>Member<br>Added | Total<br>Members<br>Dropped | Gain/<br>Loss<br>Members |
|-----------|--------------|------------------|------------------------|----------------|--------------------|----------------------|---------------------|--------------------------|-----------------------------|--------------------------|
| 2017-2018 | 2            | 1                | 1                      | 207            | 43                 | 11                   | 6                   | 267                      | 333                         | -66                      |
| 2018-2019 | 1            | 0                | 1                      | 223            | 30                 | 6                    | 11                  | 270                      | 270                         | 0                        |
| 2019-2020 | 1            | 6                | -5                     | 155            | 31                 | 7                    | 45                  | 238                      | 353                         | -115                     |
| 2020-2021 | 2            | 2                | 0                      | 195            | 63                 | 23                   | 5                   | 286                      | 296                         | -10                      |
| 2021-2022 | 4            | 3                | 1                      | 195            | 122                | 10                   | 7                   | 334                      | 262                         | 72                       |
| Average   | 2            | 2                | 0                      | 195            | 58                 | 11                   | 15                  | 279                      | 303                         | -24                      |