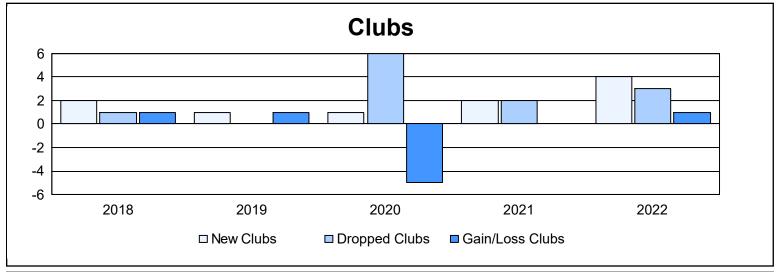

District 20 K1 As of June 2022 Cumulative

| Year      | New<br>Clubs | Dropped<br>Clubs | Gain/<br>Loss<br>Clubs | New<br>Members | Charter<br>Members | Reinstate<br>Members | Transfer<br>Members | Total<br>Member<br>Added | Total<br>Members<br>Dropped | Gain/<br>Loss<br>Members |
|-----------|--------------|------------------|------------------------|----------------|--------------------|----------------------|---------------------|--------------------------|-----------------------------|--------------------------|
| 2017-2018 | 2            | 1                | 1                      | 207            | 43                 | 11                   | 6                   | 267                      | 333                         | -66                      |
| 2018-2019 | 1            | 0                | 1                      | 223            | 30                 | 6                    | 11                  | 270                      | 270                         | 0                        |
| 2019-2020 | 1            | 6                | -5                     | 155            | 31                 | 7                    | 45                  | 238                      | 353                         | -115                     |
| 2020-2021 | 2            | 2                | 0                      | 195            | 63                 | 23                   | 5                   | 286                      | 296                         | -10                      |
| 2021-2022 | 4            | 3                | 1                      | 195            | 122                | 10                   | 7                   | 334                      | 262                         | 72                       |
| Average   | 2            | 2                | 0                      | 195            | 58                 | 11                   | 15                  | 279                      | 303                         | -24                      |